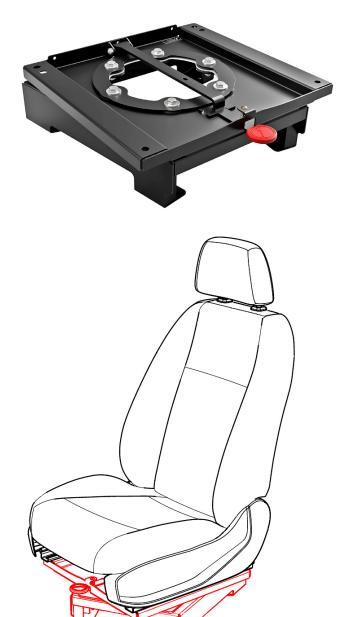

### SWIVEL FUNCTION FOR HIACE OEM FRONT SEATS

Create the perfect camper conversion with rotating front seats. Innovative, space saving design made to create a comfortable and compliant passenger environment. ADR tested for second-stage manufacture or aftermarket fitment.

#### FEATURES

- Strong, lightweight, low profile design
- Made from Australian steel and components
- Hard-wearing swivel plates
- Suits Driver and Passenger OEM seats
- Swivel mass: 12.3kg
- Tested and approved to ADR 3/04 & 5/06