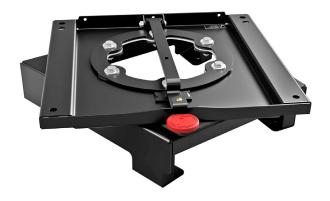

### SWIVEL FUNCTION FOR HIACE OEM FRONT SEATS

Create the perfect camper conversion with rotating front seats. Innovative, space saving design made to create a comfortable and compliant passenger environment. ADR tested for second-stage manufacture or aftermarket fitment.

#### FEATURES

- Strong, lightweight, low profile design
- Made from Australian steel and components
- Hard-wearing swivel plates
- Suits Driver and Passenger OEM seats
- Swivel mass: 12.3kg
- Tested and approved to ADR 3/04 & 5/06